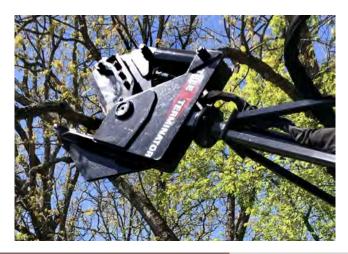

## ROTATING TREE SHEAR

Model No. RTS8

The Tree Terminator Rotating Tree Shear allows the user to cut ground level trees and limbs up to 8 inches in diameter. The Rotating Tree Shear can be operated from the comfort of your skid steer, tractor, backhoe, or excavator, rotating 90 degrees to trim limbs and cycling quickly back 90 degrees for ground level cuts.

The heavy duty and streamlined design will allow the shear to slide under fence rows to easily cut an 8-inch tree up to 6-feet away, on the other side of the fence.

Do you have limbs hanging over your fence-line making it difficult to mow next to your fence? The Tree Terminator Rotating Tree Shear measures 8-feet from the mounting plate to the tip of the blades. This allows most users to cut limbs with ease 20-feet or more from the ground.