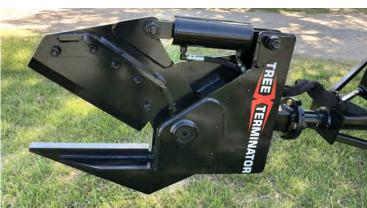

## ROTATING TREE SHEAR

Model No. RTS8

The Tree Terminator Rotating Tree Shear allows the user to cut ground level trees and limbs up to 8 inches in diameter. The Rotating Tree Shear can be operated from the comfort of your skid steer, tractor, backhoe, or excavator, rotating 90 degrees to trim limbs and cycling quickly back 90 degrees for ground level cuts.

## FEATURES AND SPECIFICATIONS

- Cuts an 8-inch tree in one bite at ground level
- · Cuts an 8-inch limb in one bite
- · Clean cut with minimal ground disturbance
- · Extremely fast cycle time
- Adjustable blade that can be sharpened
- Two-year warranty on all welded components
- Hydraulic Pressure: Minimum 2000 psi to Maximum 3500 psi
- · Swivel is hard wired from shear
- Weight: 920 pounds
- Mounts available for a variety of power units