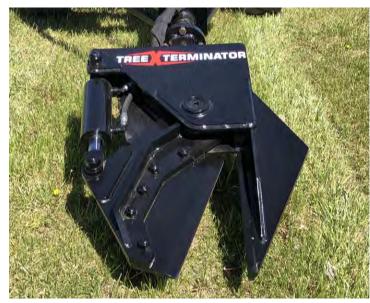

## ROTATING TREE SHEAR

Model No. RTS8

The Tree Terminator Rotating Tree Shear allows the user to cut ground level trees and limbs up to 8 inches in diameter. The Rotating Tree Shear can be operated from the comfort of your skid steer, tractor, backhoe, or excavator, rotating 90 degrees to trim limbs and cycling quickly back 90 degrees for ground level cuts.

## FEATURES AND SPECIFICATIONS

- Cuts an 8-inch tree in one bite at ground level
- · Cuts an 8-inch limb in one bite
- · Clean cut with minimal ground disturbance
- · Extremely fast cycle time
- Adjustable blade that can be sharpened
- Two-year warranty on all welded components
- Hydraulic Pressure: Minimum 2000 psi to Maximum 3500 psi
- · Swivel is hard wired from shear
- Weight: 920 pounds
- Mounts available for a variety of power units